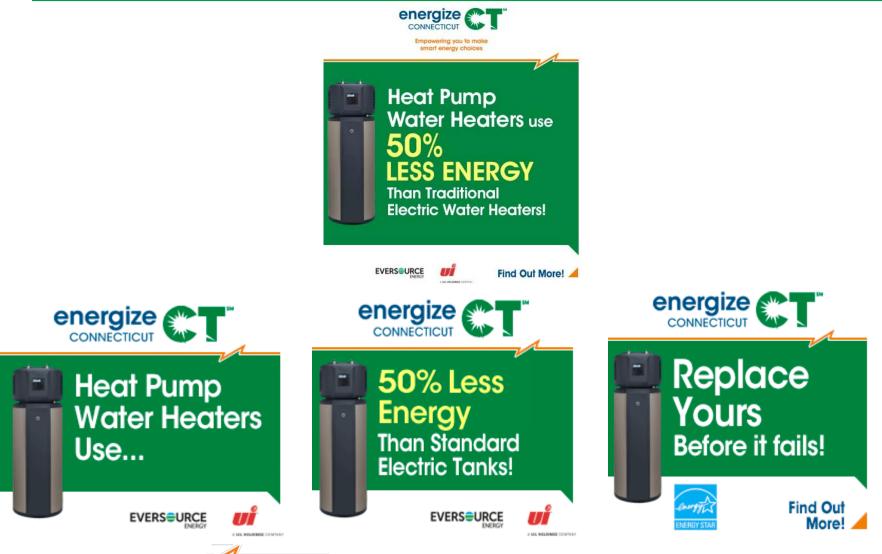

### Web Banner Ads

#### Heat Pump Water Heaters can save your customers THOUSANDS!

The latest **ENERGY STAR®** Heat Pump Water Heaters use <u>less than half the energy</u> of a conventional electric water heater. And that means a typical household can <u>save thousands</u> over the life of the unit.

And the savings don't end there! You can also offer your customers an <u>instant \$400 discount</u> on select ENERGY STAR® Heat Pump Water Heaters. That's in addition to other manufacturer rebates which may be available.