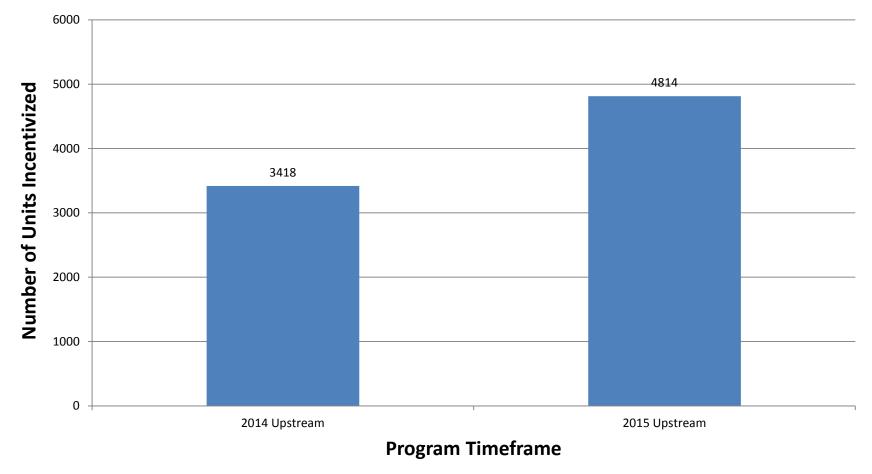

- Use the CT Program Savings Document (available for public reference)
- Estimate average square footage and age of home for non-deemed measures



# Claiming Energy Savings Cont.

Gas Water Heating:

$$ABTU_{W} = ADHW \times \left(\frac{1}{EF_{B}} - \frac{1}{EF_{I}}\right)$$
$$ACCF_{W} = \frac{ABTU_{W}}{102,900^{Btu}/Cef}$$

- Heat Pump Water Heating: (deemed)
  - 1,675 annual kWh
  - 16,750 lifetime kWh
  - 0.17 peak summer kW
  - 0.20 peak winter kW



### ENERGY STAR Gas Water Heater Program Success



**Program Timeframe** 



### ENERGY STAR Heat Pump Water Heater Program Success





### ENERGY STAR Natural Gas Boiler Program Success



**Program Timeframe** 



### ENERGY STAR Furnaces (Combined Fuels) Program Success



**Program Timeframe** 



### **Boiler Circulator Pumps**





### **Other Program Successes**

- Strengthened relationship with HVAC community
- Reduction in rebate fulfillment costs
- Reduction in paperwork flow (less trees)
- Significant increase in C&I program participation and other residential programs



# Program Challenges

- Propane equipment (natural gas availability)
- Initial participation reluctance (submission collection)
- Distributor submissions
  - Eligible customers
  - Licensed installers
  - Using EXCEL
- Contractor passing along discount
- Changing customer understanding of discount
- Municipal electric territories



### **Future Considerations**

- Enhanced QA
- Proper Installation Testing
  - Training courses for installers
- Enhanced Marketing
- Federal hot water standard changes
- Measure market transformation with sales