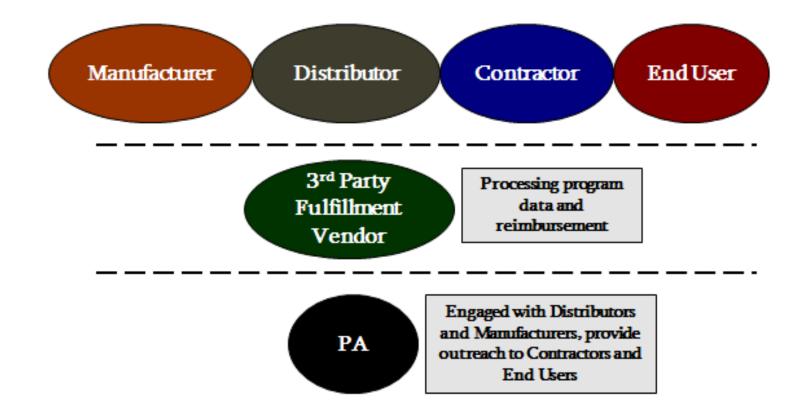

### What is Upstream?

### **Benefits of Upstream Programs**

| Stakeholder  | Benefits                                                                                                                      |  |
|--------------|-------------------------------------------------------------------------------------------------------------------------------|--|
| Manufacturer | <ul> <li>Opportunity to balance product mix</li> <li>Push latest technology to market</li> </ul>                              |  |
| Distributor  | <ul> <li>Increased profits and market share</li> <li>Opportunity to transform end market</li> </ul>                           |  |
| Contractor   | <ul> <li>Lower first cost</li> <li>No rebate completion required</li> <li>Sales and marketing tool to sell jobs</li> </ul>    |  |
| End-users    | <ul> <li>No rebate processing (time and money)</li> <li>Lower first cost</li> <li>Energy and lifetime cost savings</li> </ul> |  |
| Utility      | <ul> <li>Eliminate loss of savings associated with forms</li> <li>Opportunity to reach larger customer base</li> </ul>        |  |