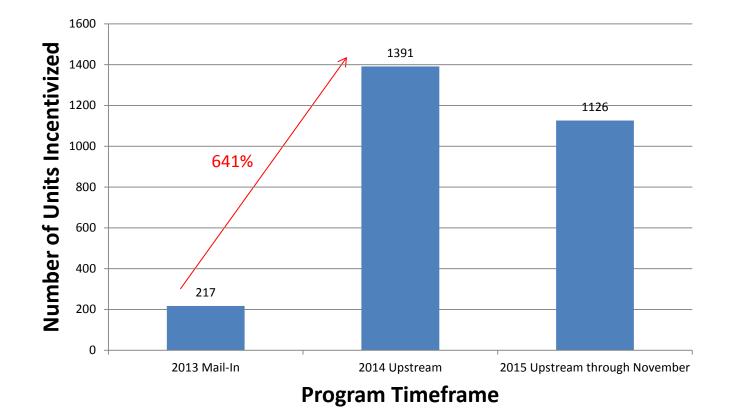

gainst double-dipping (during rebate transition period)
- Circuit Rider
- Gas territory placemats
- Post inspections + telephone surveys
- Customer "thank you" postcard:





# **Claiming Energy Savings**

- Use the CT Program Savings Document (available for public reference)
- Estimate average square footage and age of home for non-deemed measures



# Claiming Energy Savings Cont.

Gas Water Heating:

$$ABTU_{W} = ADHW \times \left(\frac{1}{EF_{B}} - \frac{1}{EF_{I}}\right)$$
$$ACCF_{W} = \frac{ABTU_{W}}{102,900^{Btu}/Cef}$$

- Heat Pump Water Heating: (deemed)
  - 1,675 annual kWh
  - 16,750 lifetime kWh
  - 0.17 peak summer kW
  - 0.20 peak winter kW



### ENERGY STAR Gas Water Heater Program Success



**Program Timeframe** 



### ENERGY STAR Heat Pump Water Heater Program Success





### ENERGY STAR Natural Gas Boiler Program Success



**Program Timeframe** 



### ENERGY STAR Furnaces (Combined Fuels) Program Success



**Program Timeframe** 



### **Boiler Circulator Pumps**





### **Other Program Successes**

- Strengthened relationship with HVAC community
- Reduction in rebate fulfillment costs
- Reduction in paperwork flow (less trees)
- Significant increase in C&I program participation and other residential programs



# Program Challenges

- Propane equipment (natural gas availability)
- Initial participation reluctance (submission collection)
- Distributor submissions
  - Eligible customers
  - Licensed installers
  - Using EXCEL
- Contractor passing along discount
- Changing customer understanding of discount
- Municipal electric territories



### **F