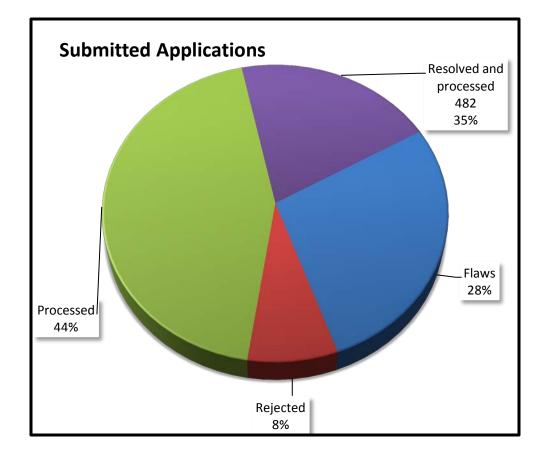

partnership of the Energy Efficiency Fund, the Connecticut Green Bank, Department of Energy and Environmental Protection (DEEP), and the local electric and gas utilities.
- Efficiency incentive programs funded through the CT Energy Efficiency Fund.
  - Created in 1998 with natural gas programs added in 2005



# CT Service Territory: Natural Gas



Gas may not be available in all areas of towns served. Norwich is NOT participating in the Gas Upstream Rebate program.

### CT Service Territory: Electric





### What is Upstream?





### Why Move Upstream?

- Rebate breakage
- Incomplete submissions
- Low distributor and contractor program understanding
- Desire for market transformation
- Increased high efficiency equipment stocking



# Gas & Electric Water Heating Flaw Breakdown - 2013





### **Benefits of Upstream Programs**

| Stakeholder  | Benefits                                                                                                                      |  |
|--------------|-------------------------------------------------------------------------------------------------------------------------------|--|
| Manufacturer | <ul> <li>Opportunity to balance product mix</li> <li>Push latest technology to market</li> </ul>                              |  |
| Distributor  | <ul> <li>Increased profits and market share</li> <li>Opportunity to transform end market</li> </ul>                           |  |
| Contractor   | <ul> <li>Lower first cost</li> <li>No rebate completion required</li> <li>Sales and marketing tool to sell jobs</li> </ul>    |  |
| End-users    |