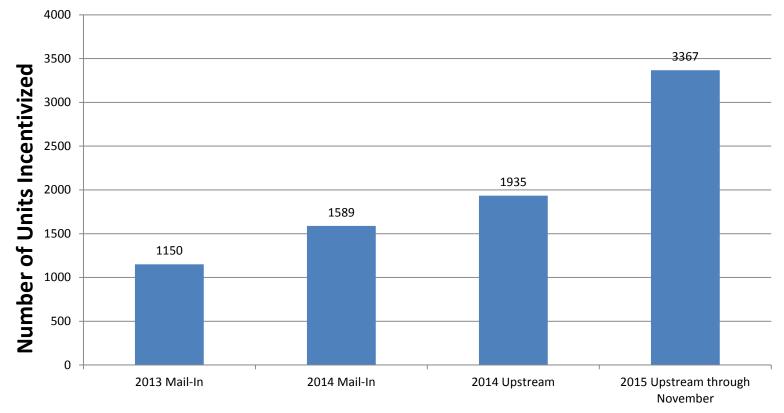

- Circuit Rider
- Gas territory placemats
- Post inspections + telephone surveys
- Customer "thank you" postcard:





# **Claiming Energy Savings**

- Use the CT Program Savings Document (available for public reference)
- Estimate average square footage and age of home for non-deemed measures



# Claiming Energy Savings Cont.

Gas Water Heating:

$$ABTU_{W} = ADHW \times \left(\frac{1}{EF_{B}} - \frac{1}{EF_{I}}\right)$$
$$ACCF_{W} = \frac{ABTU_{W}}{102,900^{Btu}/Cef}$$

- Heat Pump Water Heating: (deemed)
  - 1,675 annual kWh
  - 16,750 lifetime kWh
  - 0.17 peak summer kW
  - 0.20 peak winter kW



### ENERGY STAR Gas Water Heater Program Success



**Program Timeframe** 



### ENERGY STAR Heat Pump Water Heater Program Success





### ENERGY STAR Natural Gas Boiler Program Success



**Program Timeframe** 



### ENERGY STAR Furnaces (Combined Fuels) Program Success



**Program Timeframe** 



### **Boiler Circulator Pumps**





### **Other Program Successes**

- Strengthened relationship with HVAC community
- Reduction in rebate fulfillment costs
- Reduction in paperwork flow (less trees)
- Significant increase in C&I program participation and other residential programs



# Program Challenges

- Propane equipment (natural gas availability)
- Initial participation reluctance (submission collection)
- Distributor submissions
  - Eligible customers
  - Licensed installers
  - Using EXCEL
- Contractor passing along discount
- Changing customer understanding of discount
- Municipal electric territories



### **Future Considerations**

- Enhanced QA
- Proper Installat