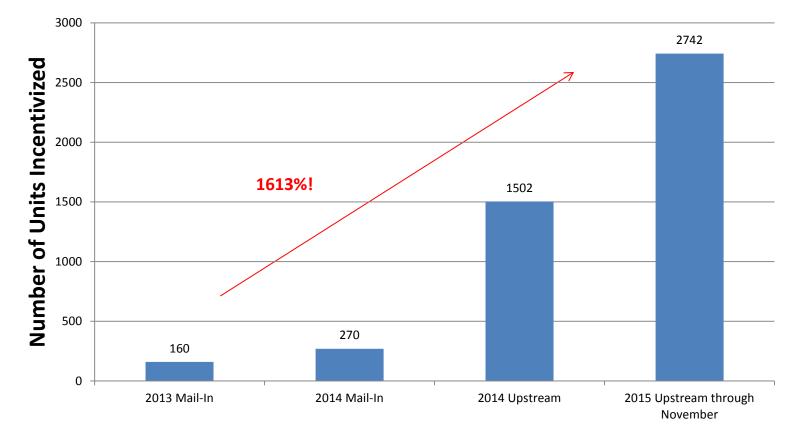

### Web Banner Ads



### **Quality Assurance**

- Rebate vendor verifying against double-dipping (during rebate transition period)
- Circuit Rider
- Gas territory placemats
- Post inspections + telephone surveys
- Customer "thank you" postcard:





# **Claiming Energy Savings**

- Use the CT Program Savings Document (available for public reference)
- Estimate average square footage and age of home for non-deemed measures



# Claiming Energy Savings Cont.

Gas Water Heating:

$$ABTU_{W} = ADHW \times \left(\frac{1}{EF_{B}} - \frac{1}{EF_{I}}\right)$$
$$ACCF_{W} = \frac{ABTU_{W}}{102,900^{Btu}/Cef}$$

- Heat Pump Water Heating: (deemed)
  - 1,675 annual kWh
  - 16,750 lifetime kWh
  - 0.17 peak summer kW
  - 0.20 peak winter kW



### ENERGY STAR Gas Water Heater Program Success



**Program Timeframe** 



### ENERGY STAR Heat Pump Water Heater Program Success





### ENERGY STAR Natural Gas Boiler Program Success



**Program Timeframe** 



### ENERGY STAR Furnaces (Combined Fuels) Program Success



**Program Timeframe** 



### **Boiler Circulator Pumps**





### **Other Program Successes**

- Strengthened relationship with HVAC community
- Reduction in rebate fulfillment costs
- Reduction in paperwork flow (less trees)
- Significant increase in C&I program participation and other residential programs



# Program Challenges

- Propane equipment (natural gas availability)
- Initial participation reluctance (submission collection)
- Distributor submissions
  - Eligible customers
  - Licensed installers
  - Using EXCEL
- Contractor passing along discount
- Cha