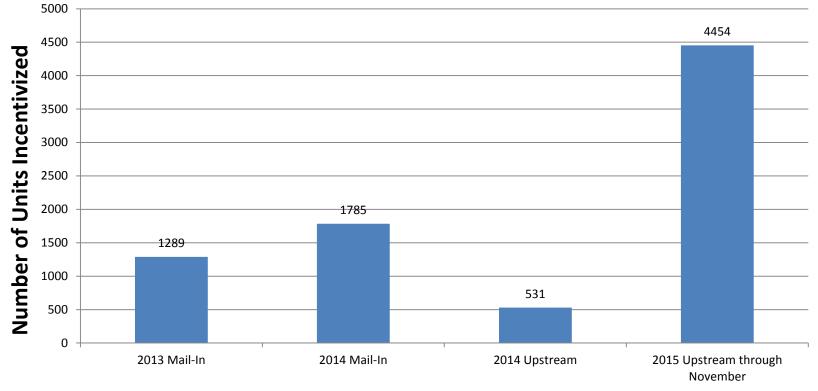

omer "thank you" postcard:





# **Claiming Energy Savings**

- Use the CT Program Savings Document (available for public reference)
- Estimate average square footage and age of home for non-deemed measures



# Claiming Energy Savings Cont.

Gas Water Heating:

$$ABTU_{W} = ADHW \times \left(\frac{1}{EF_{B}} - \frac{1}{EF_{I}}\right)$$
$$ACCF_{W} = \frac{ABTU_{W}}{102,900^{Btu}/Cef}$$

- Heat Pump Water Heating: (deemed)
  - 1,675 annual kWh
  - 16,750 lifetime kWh
  - 0.17 peak summer kW
  - 0.20 peak winter kW



### ENERGY STAR Gas Water Heater Program Success



**Program Timeframe** 



### ENERGY STAR Heat Pump Water Heater Program Success





### ENERGY STAR Natural Gas Boiler Program Success



**Program Timeframe** 



### ENERGY STAR Furnaces (Combined Fuels) Program Success



**Program Timeframe** 



### **Boiler Circulator Pumps**





### **Other Program Successes**

- Strengthened relationship with HVAC community
- Reduction in rebate fulfillment costs
- Reduction in paperwork flow (less trees)
- Significant increase in C&I program participation and other residential programs



# Program Challenges

- Propane equipment (natural gas availability)
- Initial participation reluctance (submission collection)
- Distributor submissions
  - Eligible customers
  - Licensed installers
  - Using EXCEL
- Contractor passing along discount
- Changing customer understanding of discount
- Municipal electric territories



### **Future Considerations**

- Enhanced QA
- Proper Installation Testing
  - Training courses for installers
- Enhanced Marketing
- Federal hot wate