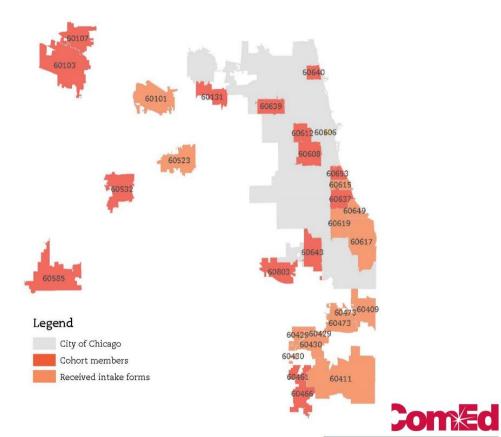

# **Cohort Recruitment Demographics**

- ✓ Hazel Crest (60429)
- ✓ Streamwood (60107)
- ✓ Homewood (60430)
- ✓ Alsip (60803)
- ✓ Midlothian (60445)
- ✓ Park Forest (60103 & 60446)
- ✓ Lisle (60532)
- ✓ Franklin Park (60131)
- ✓ Olympia Fields (60461)
- ✓ Plainfield (60585)
- ✓ East Chicago, IN (46312)
- ✓ Evanston (60204)
- ✓ Chicago