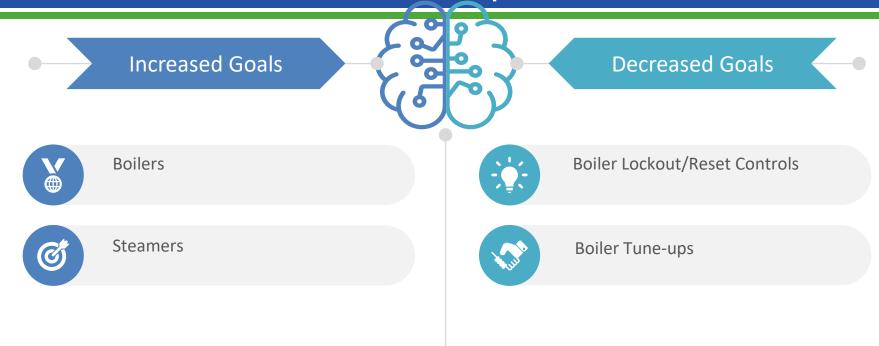

#### Adjusted Goals Drivers:

Goal Decrease: N/A

Goal Increase: Steamers

- Goal Decrease: Boilers, Boiler Reset Controls
- Goal Increase: Steamers