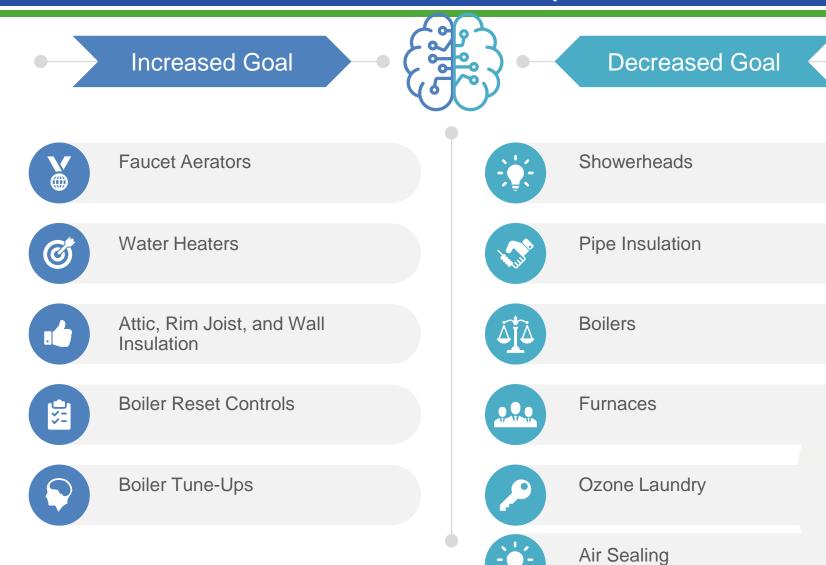

- Goal Decrease: Furnaces, Boilers (PG), Air Sealing
- Goal Increase: Attic Insulation

- Goal Decrease: Showerheads, Pipe Insulation, Air Sealing, Boilers, Furnaces
- Goal Increase: Faucet Aerators, Attic Insulation, Wall Insulation (PG), Rim Joist Insulation, Water Heaters