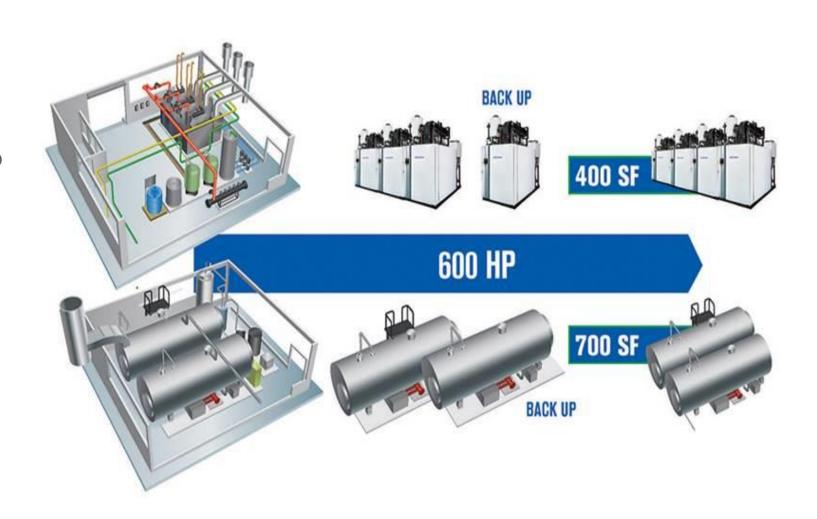

# **Boiler Array**

- Modular technology –
- Demand Response Heating
- Modules from 50 HP to 300 HP

### Benefits:

- Reduced gas consumption
- Reduced start up costs
- Reduced standby losses
- Demand response in 5 minutes