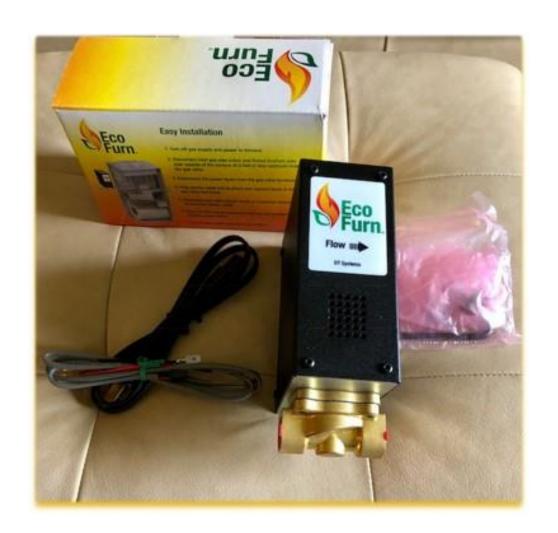

# EcoFurn

- Uses gas more efficiently, reducing your energy bill by 20%
- Turns single stage residential heating into two stage with simple add on device.
- Markets Residential Base Furnaces
- Lab Testing currently being performed at GTI