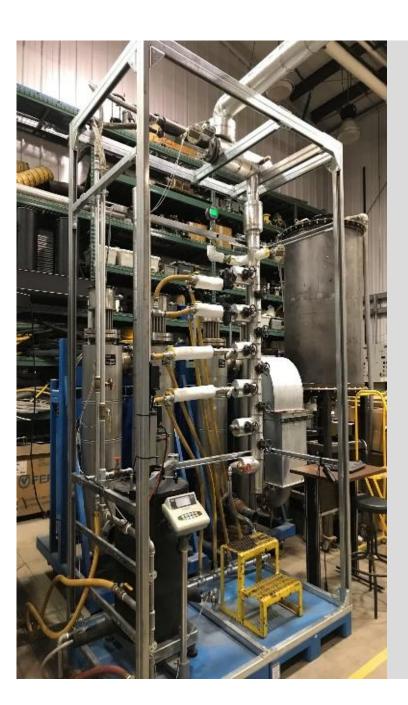

# **Boiler Array**

- Modular technology –
- Demand Response Heating
- Modules from 50 HP to 300 HP

### Benefits:

- Reduced gas consumption
- Reduced start up costs
- Reduced standby losses
- Demand response in 5 minutes