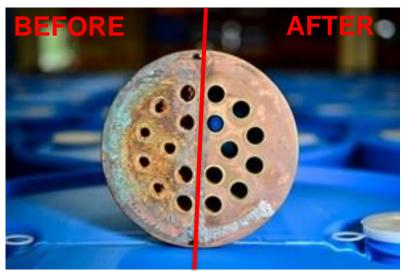

### **Chemical Boiler Descaler**

Dissolves water scale, lime, mud and rust deposits into solution.

#### **Benefits:**

- Increases efficiency
- Reduces energy costs
- Increases useful life
- Non-toxic, Non-injurious, Nonflammable, Non-corrosive
- Non-hazardous
- Biodegradable

Market: all water based boilers

#### **Fuel Cost Increase**

1/16 inch buildup = 11% increase 1/2 inch buildup = 60% increase

**Downer Grove School - Baseline Monitoring for Pilot** 