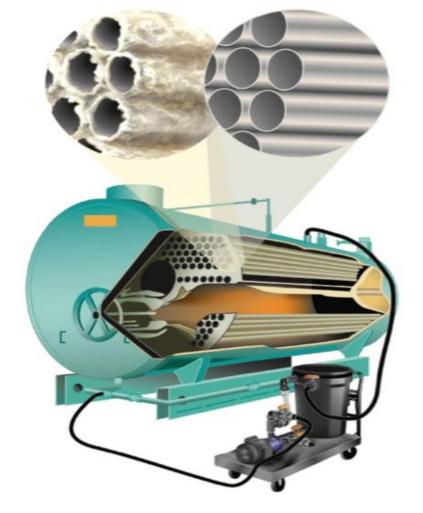

# **Boiler Array**

- Modular technology –
- Demand Response Heating
- Modules from 50 HP to 300 HP

### Benefits:

- Reduced gas consumption
- Reduced start up costs
- Reduced standby losses
- Demand response in 5 minutes