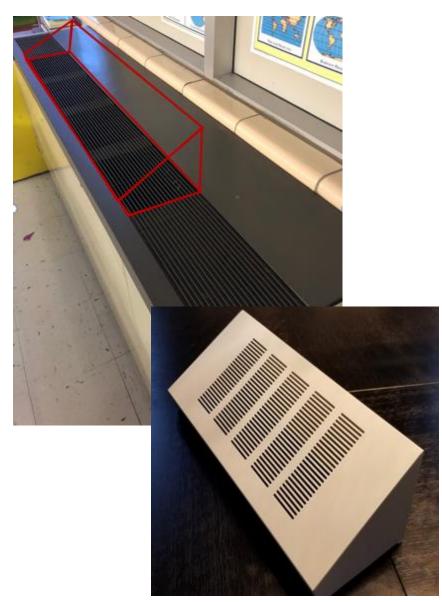

## Unit Ventilator Room Air Diffuser

- Sits on top of unit ventilators
  - Can easily self install
  - Several screws attach to the Univent
- Improves air distribution in rooms
- Reduces boiler runtime

### **Benefits**

- 45 vs. 120 minute morning room warm up time
- Increased comfort by eliminating cold & hot spots
- Easy user installation
- Eliminates blocked vents from stacking
- Passive, no electricity consumed
- 16.9% Average Therm Savings
- Downers Grove School Pilot 12 classrooms
- TRMv8 Workpaper being developed