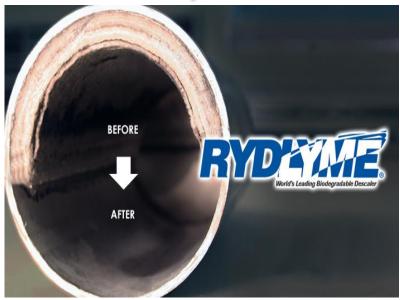

### **Chemical Boiler Descaler**

Dissolves water scale, lime, mud and rust deposits into solution.

#### **Benefits:**

- Increases efficiency
- Reduces energy costs
- Increases useful life
- Non-toxic, Non-injurious, Nonflammable, Non-corrosive
- Non-hazardous
- Biodegradable

Market: all water based boilers

#### **Fuel Cost Increase**

1/16 inch buildup = 11% increase 1/2 inch buildup = 60% increase

**Downer Grove School - Baseline Monitoring for Pilot** 