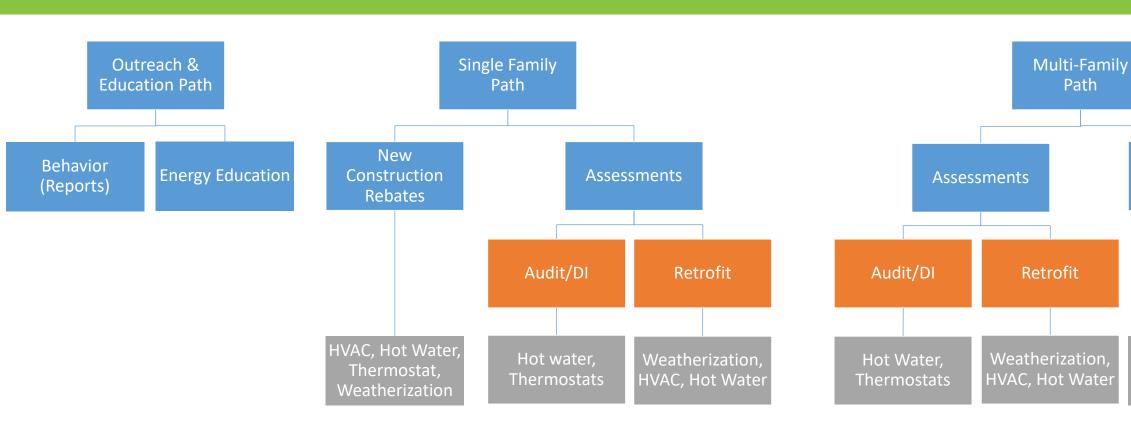

### Low Income Program

New

Construction

Rebates

HVAC, Hot Water,

Weatherization