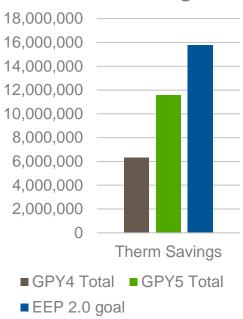

|                  | Program Expenses |            |            |         |
|                                                  |                             |           |         | YTD Expenses     |                  |            | PY5 Budget | Percent |
| Department of Commerce and Economic Opportunity  |                             |           |         | \$               | 1,717,001        | S          | 10,398,243 | 16.5%   |
| Grand Total for Plan Year 5                      | 9,803,560                   | 9,213,439 | 106.4%  | S                | 29,303,042       | S          | 41,592,971 | 70.5%   |

### **GPY5** Overview

### PY4-PY6 Cumulative Savings Tracker





#### **GPY5** Residential Savings

### **GPY5** Savings



#### **GPY5** Business Savings

### **GPY5** Savings







## GPY5 Q4 Residential Highlights

- In GPY5, RNC home certifications achieved savings of 369% of the RNC program goal \*\*\*exclusive of the Residential Code Compliance offering\*\*\*
- The Home Energy Savings ("HES") program has experienced consistent volume throughout PY5 and has achieved its goal
- Home Rebates saw strong participation for 95% AFUE furnaces, and programmable and smart thermostats
- Elementary Education achieved107,334 net therms, which is 150.6% of goal
- No Budget Flexibility provision was triggered as outlined by the ICC \*\*\* No new measures were added \*\*\* No new cost-ineffective measures were utilized





## **GPY5 Q4 Residential Tracker**

### Residential Cumulative Savings

### **Net Saving** 7,000,000 6,000,000 5,000,000 4,000,000 3,000,000 2,000,000