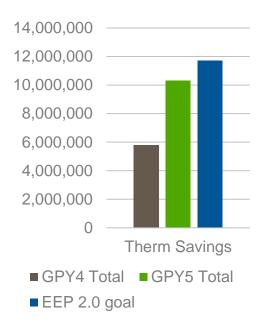

|                             |           |         |                  | Program Expenses |            |            |         |
|                                                  |                             |           |         | YTD Expenses     |                  |            | PY5 Budget | Percent |
| Department of Commerce and Economic Opportunity  |                             |           |         | \$               | 1,717,001        | S          | 10,398,243 | 16.5%   |
| Grand Total for Plan Year 5                      | 9,803,560                   | 9,213,439 | 106.4%  | S                | 29,303,042       | S          | 41,592,971 | 70.5%   |

### **GPY5** Overview

### PY4-PY6 Cumulative Savings Tracker





#### **GPY5** Residential Savings

### **GPY5** Savings



#### **GPY5** Business Savings

### **GPY5** Savings







## GPY5 Q4 Residential Highlights

- In GPY5, RNC home certifications achieved savings of 369% of the RNC program goal \*\*\*exclusive of the Residential Code Compliance offering\*\*\*
- The Home Energy Savings ("HES") program has experienced consistent volume throughout PY5 and has achieved its goal
- Home Rebates saw strong participation for 95% AFUE furnaces, and programmable and smart thermostats
- Elementary Education achieved107,334 net therms, which is 150.6% of goal
- No Budget Flexibility provision was triggered as outlined by the ICC \*\*\* No new measures were added \*\*\* No new cost-ineffective measures were utilized





## **GPY5 Q4 Residential Tracker**

### Residential Cumulative Savings

### **Net Saving** 7,00