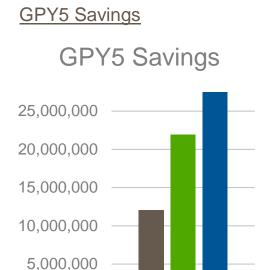

194,728 | 88.4%   |
|                                                  |                             |           |         |                  | Program Expenses |            |            |         |
|                                                  |                             |           |         | YTD Expenses     |                  |            | PY5 Budget | Percent |
| Department of Commerce and Economic Opportunity  |                             |           |         | \$               | 1,717,001        | S          | 10,398,243 | 16.5%   |
| Grand Total for Plan Year 5                      | 9,803,560                   | 9,213,439 | 106.4%  | S                | 29,303,042       | S          | 41,592,971 | 70.5%   |

### **GPY5** Overview

### PY4-PY6 Cumulative Savings Tracker





#### **GPY5** Residential Savings

### **GPY5** Savings



#### **GPY5** Business Savings

### **GPY5** Savings







## GPY5 Q4 Residential Highlights

- In GPY5, RNC home certifications achieved savings of 369% of the RNC program goal \*\*\*exclusive of the Residential Code Compliance offering\*\*\*
- The Home Energy Savings ("HES") program has experienced consistent volume throughout PY5 and has achieved its goal
- Home Rebates saw strong participation for 95% AFUE furnaces, and programmable and smart thermostats
- Elementary Education achieved107,334 net therms, which is 150.6% of goal
- No Budget Flexibility provision was triggered as outlined by the ICC \*\*\* No new measures were added \*\*\* No new cost-ineffective measures were utilized





## **GPY5 Q4 Residential Tracker**