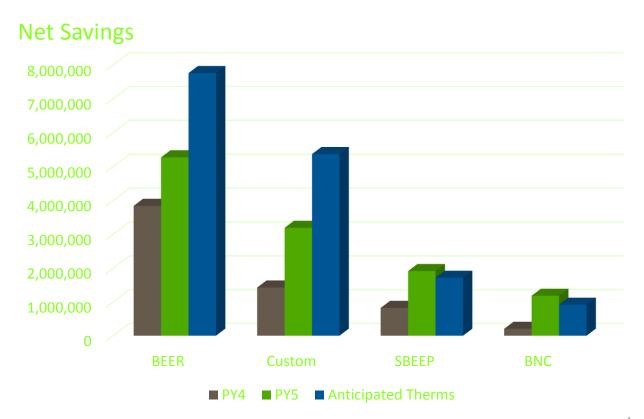

2,000,000 1,000,000 **HEER** HES BES **MFCEEP RNC** EEE

■ Aniticipated Therms





## **GPY5 Q4 Business Highlights**

- Business Rebates saw in increased in participation achieving approximately 30% more savings in Q4 than Q1-3 combined
- SEM participants have seen more than \$36k in bonus payments resulting from programs identified in the pilot
- Business New Construction achieved a savings of 33,475 net therms and 981,279 net therms overall
  - 320% of the overall PY5 goal and 810% of the BNC program goal
  - exclusive of the Business Code Compliance offering
- No Budget Flexibility provision was triggered as outlined by the ICC \*\*\* No new measures were added \*\*\* No new cost-ineffective measures were utilized





## GPY5 Q4 BusinessTracker

### **Business Cumulative Savings**







### **GPY6 Q1 Overview**

- Results are TBD due to Quarter closing just 3 weeks ago
- Added bonuses for Business Rebates for space heating and commercial kitchens
- Recruited the first site "cold water wash" pilot (MF Behavior) –
  Meadowdale Apartments in Carpentersville