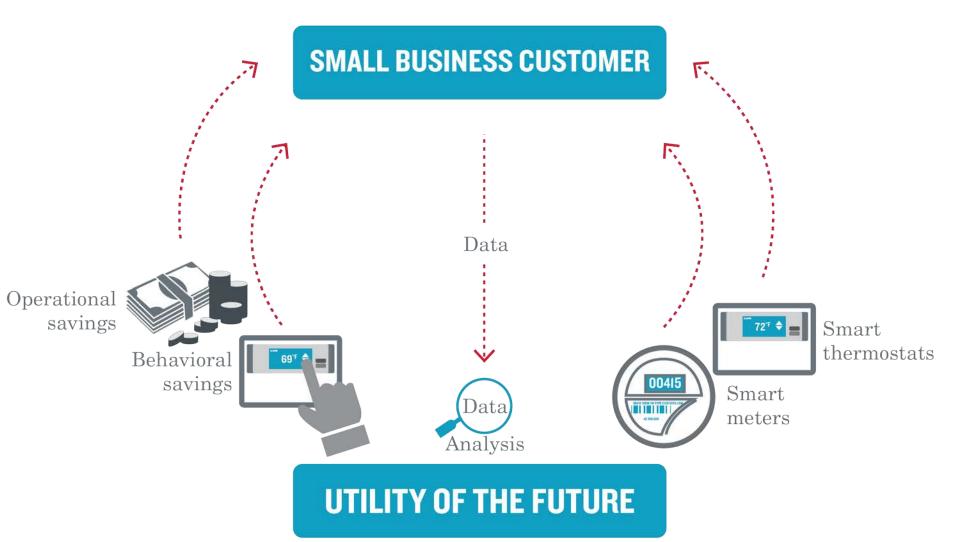

## Results: 108% of kWh Savings Goal

| Explore Energy for<br>Comprehensive Savings<br>Campaign Offering | <i>Estimated</i><br>Total Savings<br>(kWh) |
|------------------------------------------------------------------|--------------------------------------------|
| The Works:<br>Checking All Systems                               | 3,300,000                                  |
| The Big Blast: Compressed Air                                    | 6,500,000                                  |
| The Big Chill: Refrigeration                                     | 8,700,000                                  |
| Total                                                            | 18,500,000                                 |

## Campaign Savings Distribution







### The Future of Energy Efficiency