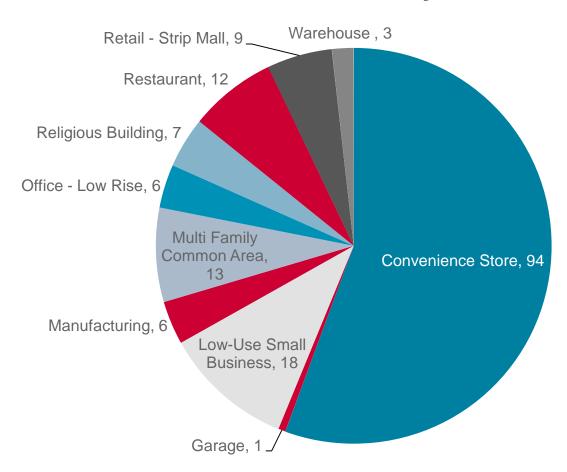

Blast



The Big Chill

Maximize Savings and Customer Satisfaction





### **Closed Trade Ally Network**

Contractors interested in becoming a Trade Ally must:

Have high customer satisfaction

Demonstrate capabilities with campaign measures

Demonstrate quality work

Submit quality paperwork

Complete the Application process

**SBES Trade Ally** 





### **Campaign Process**



- ✓ Comprehensive Assessment
- ✓ SBES reviews assessment 
  w/ customer
- ✓ Project Roadmap
  - Smart Ideas Offerings
  - Facility Assessment
  - Installation
- √ 3-6 Month Check-in
  - BEA Tool for SBES





ENERGY ROADMAP

### **Diversifying Energy Savings**

# **2016 Campaign Savings** by Measure Category







#### **169 Smart Thermostats Reserved**

#### **Smart Thermostats Reserved by Customer Segment**









## Results: 108% of kWh Savings Goal

| Explore Energy for<br>Comprehensive Savings<br>Campaign Offering | <i>Estimated</i><br>Total Savings<br>(kWh) |
|------------------------------------------------------------------|--------------------------------------------|
| The Works:<br>Checking All Systems                               | 3,300,000                                  |
| The Big Blast: Compressed Air                                    | 6,500,000                                  |
| The Big Chill: Refrigeration                                     | 8,700,000                                  |
| Total                                                            | 18,500,000                                 |

## Campaign Savings Distribution







### The Future of Energy Effi