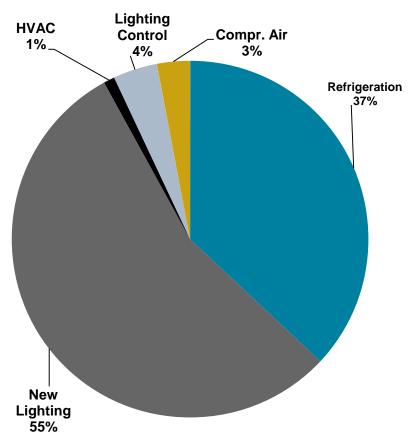

## **2014 SBES Savings by Measure Category**

### **Diversifying Energy Savings**

# **2016 Campaign Savings** by Measure Category