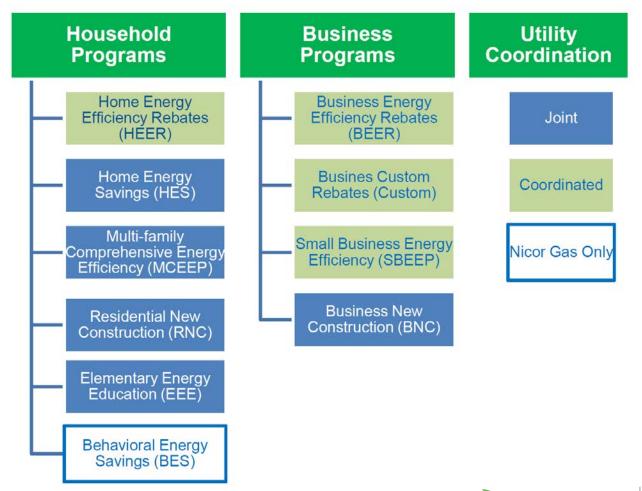

## EEP 3 program structure

Presented to:

Illinois Energy Efficiency Stakeholder Advisory Group

## EEP 2 program structure: What we filed...







# EEP 2 structure: How we deliver...





### Assessments

Get a detailed breakdown of your facility's energy use.

Learn More >



### Rebates

Cash rebates for gas-saving equipment, products & improvements.

Learn more >



### **Custom incentives**

We'll work with you to create a customized approach to reducing energy use.

Learn more >



### **Building optimization**

Energy engineers will work to tune up your existing equipment for optimal performance.

Learn More >



### Free products

Receive free products to help your business start saving right away.





Learn More >

### EEP 3 program structure

| Residential Program |        |            |             | Business Program |        |            |             |        |              |
|---------------------|--------|------