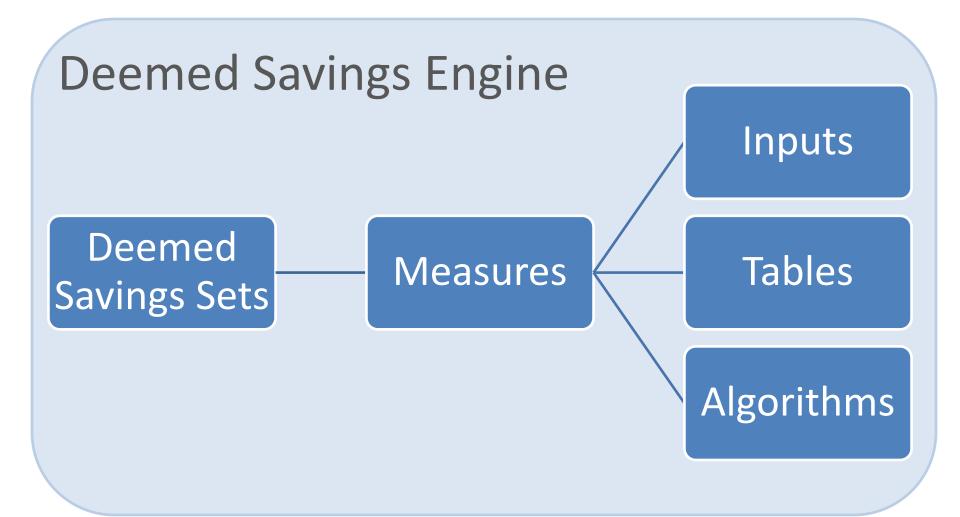

## Deemed Savings Engine (DSE)

Centralized management and facilitation of TRM calculations and standards

What is the DSE?

## **DSE** Components

- Calculation Portal
  - Instantaneous impact calculations
- Control Panel
  - View and manage measure calculations
- Batch Processing
  - Calculate outputs for a batch of measures
- API (Application Programming Interface)