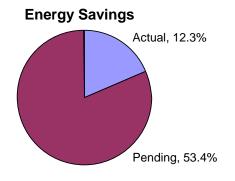

### Ameren Illinois Utilities Electric Energy Efficiency/Demand Response Plan Portfolio Quarterly Report: 2<sup>nd</sup> Quarter 2008 (September-November)

| OVERALL AIU EE/DR PORTFOLIO |                 |             |         |  |  |  |  |  |  |
|-----------------------------|-----------------|-------------|---------|--|--|--|--|--|--|
|                             | Net MWh Net MWh |             |         |  |  |  |  |  |  |
| Indicator                   | Actual PYTD     | Goal PY08   | PY08    |  |  |  |  |  |  |
| <b>ENERGY SAVINGS</b>       |                 |             |         |  |  |  |  |  |  |
| Actual                      | 7,734           | -           | 12.3%   |  |  |  |  |  |  |
| Pending                     | 33,688          | -           | 53.4%   |  |  |  |  |  |  |
| Total                       | 41,422          | 63,068      | 65.7%   |  |  |  |  |  |  |
|                             |                 |             |         |  |  |  |  |  |  |
|                             | Actual Costs    | Budget      | % Spent |  |  |  |  |  |  |
| Indicator                   | PYTD            | Goal PY08   | PY08    |  |  |  |  |  |  |
| INCENTIVE BUDGET            |                 |             |         |  |  |  |  |  |  |
| Actual                      | \$547,676       | -           | 13.5%   |  |  |  |  |  |  |
| Pending                     | \$2,112,365     | -           | 52.1%   |  |  |  |  |  |  |
| Total                       | \$2,660,041     | \$4,052,414 | 65.6%   |  |  |  |  |  |  |