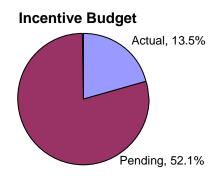

### Ameren Illinois Utilities Electric Energy Efficiency/Demand Response Plan Portfolio Quarterly Report: 2<sup>nd</sup> Quarter 2008 (September-November)

| OVERALL AIU EE/DR PORTFOLIO |                 |             |         |  |  |  |  |  |  |
|-----------------------------|-----------------|-------------|---------|--|--|--|--|--|--|
|                             | Net MWh Net MWh |             |         |  |  |  |  |  |  |
| Indicator                   | Actual PYTD     | Goal PY08   | PY08    |  |  |  |  |  |  |
| <b>ENERGY SAVINGS</b>       |                 |             |         |  |  |  |  |  |  |
| Actual                      | 7,734           | -           | 12.3%   |  |  |  |  |  |  |
| Pending                     | 33,688          | -           | 53.4%   |  |  |  |  |  |  |
| Total                       | 41,422          | 63,068      | 65.7%   |  |  |  |  |  |  |
|                             |                 |             |         |  |  |  |  |  |  |
|                             | Actual Costs    | Budget      | % Spent |  |  |  |  |  |  |
| Indicator                   | PYTD            | Goal PY08   | PY08    |  |  |  |  |  |  |
| INCENTIVE BUDGET            |                 |             |         |  |  |  |  |  |  |
| Actual                      | \$547,676       | -           | 13.5%   |  |  |  |  |  |  |
| Pending                     | \$2,112,365     | -           | 52.1%   |  |  |  |  |  |  |
| Total                       | \$2,660,041     | \$4,052,414 | 65.6%   |  |  |  |  |  |  |